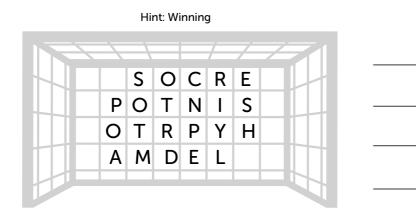

### Football Word Scramble

Unscramble these letters to form words and score a goal!

Hint: Game Plan